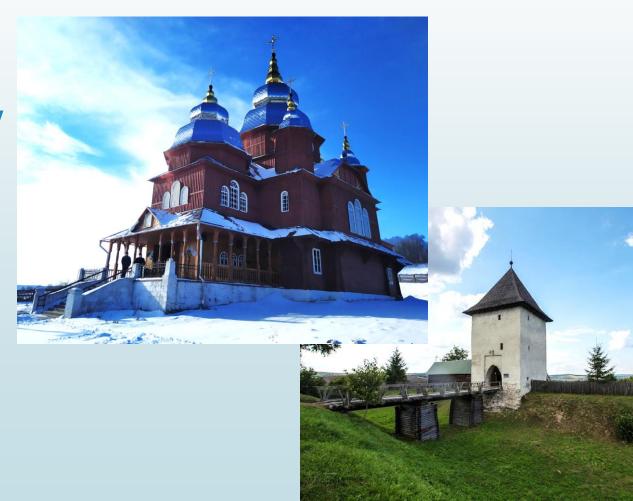

#### The Incredible Bibrechchyna

Bibrechchyna is a picturesque part of Lviv Opillya, the mysterious Hologory and the mystical Gorbohirya. There are some true historical treasures here: the medieval defence castle in Svirzh, a defence tower of the 12th-14th centuries in Pyatnychany, ancient chapels, wooden churches, villas and estates of the original architecture, roadside figures and crosses. There are hundreds of impressive and inspiring sights

### Cultural heritage of the community

- Multicultural historical context: Ukrainians, Poles, Jews and Germans
  - 6 architectural monuments of national importance and 70 monuments of local importance
  - **9** wooden churches
  - 2 museums
- gastronomic heritage: the Urbanski baguette