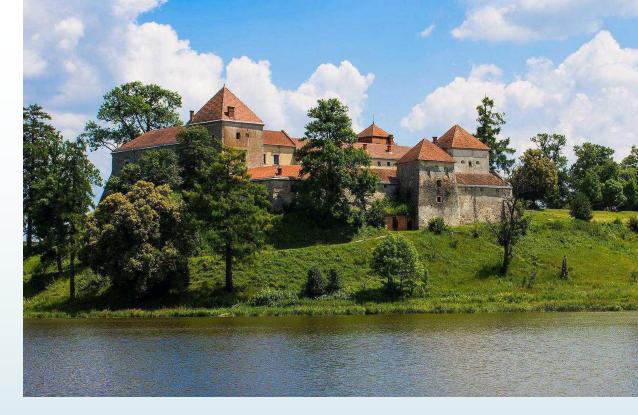

#### The Incredible Bibrechchyna

Bibrechchyna is a picturesque part of Lviv Opillya, the mysterious Hologory and the mystical Gorbohirya. There are some true historical treasures here: the medieval defence castle in Svirzh, a defence tower of the 12th-14th centuries in Pyatnychany, ancient chapels, wooden churches, villas and estates of the original architecture, roadside figures and crosses. There are hundreds of impressive and inspiring sights