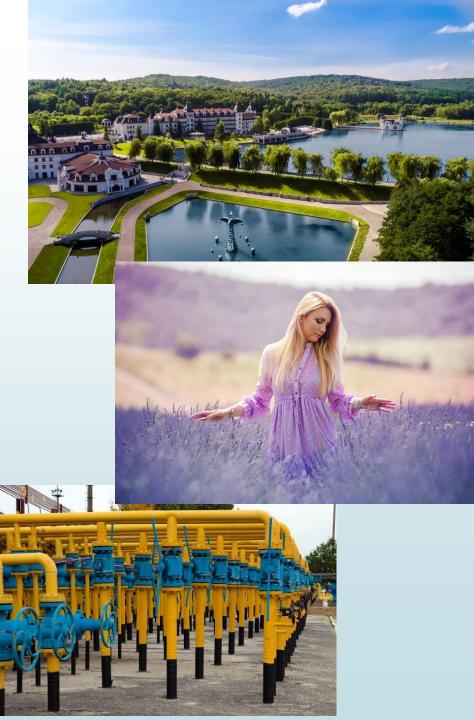

# **Resource potential of the community**

- Convenient location (Proximity to the regional center (25 km), road and rail connections);
- Availability of land resources of 43.3 thousand hectares: Infrastructure of the gas transport system;
- Availability of minerals (sand, clay);
- The presence of picturesque foothill and mountain landscapes, suitable for the development of recreation and leisure complexes;
  - Rich cultural heritage: architectural (6 monuments of national importance, 70 monuments of local importance), song, folklore and gastronomic heritage);
  - Fotential for the development of bicycle infrastructure, teveloped bicycle traffic.

### Cultural heritage of the community

- Multicultural historical context: Ukrainians, Poles, Jews and Germans
  - 6 architectural monuments of national importance and 70 monuments of local importance
  - **9** wooden churches
  - 2 museums
- gastronomic heritage: the Urbanski baguette