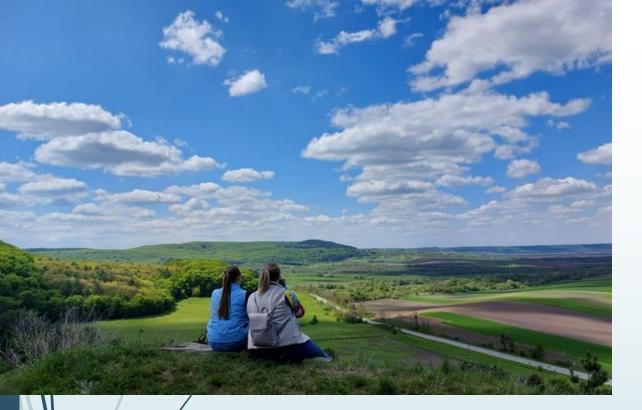

#### The Incredible Bibrechchyna

Bibrechchyna is a picturesque part of Lviv Opillya, the mysterious Hologory and the mystical Gorbohirya. There are some true historical treasures here: the medieval defence castle in Svirzh, a defence tower of the 12th-14th centuries in Pyatnychany, ancient chapels, wooden churches, villas and estates of the original architecture, roadside figures and crosses. There are hundreds of impressive and inspiring sights

- The territory of the European watershed
- The highest peak between the Urals and the Carpathians is Mount Kamula
- 2 sanctuaries: Romanivsky and Svirzky
- Natural zones: Hologory, Gorbohirya and Opillia